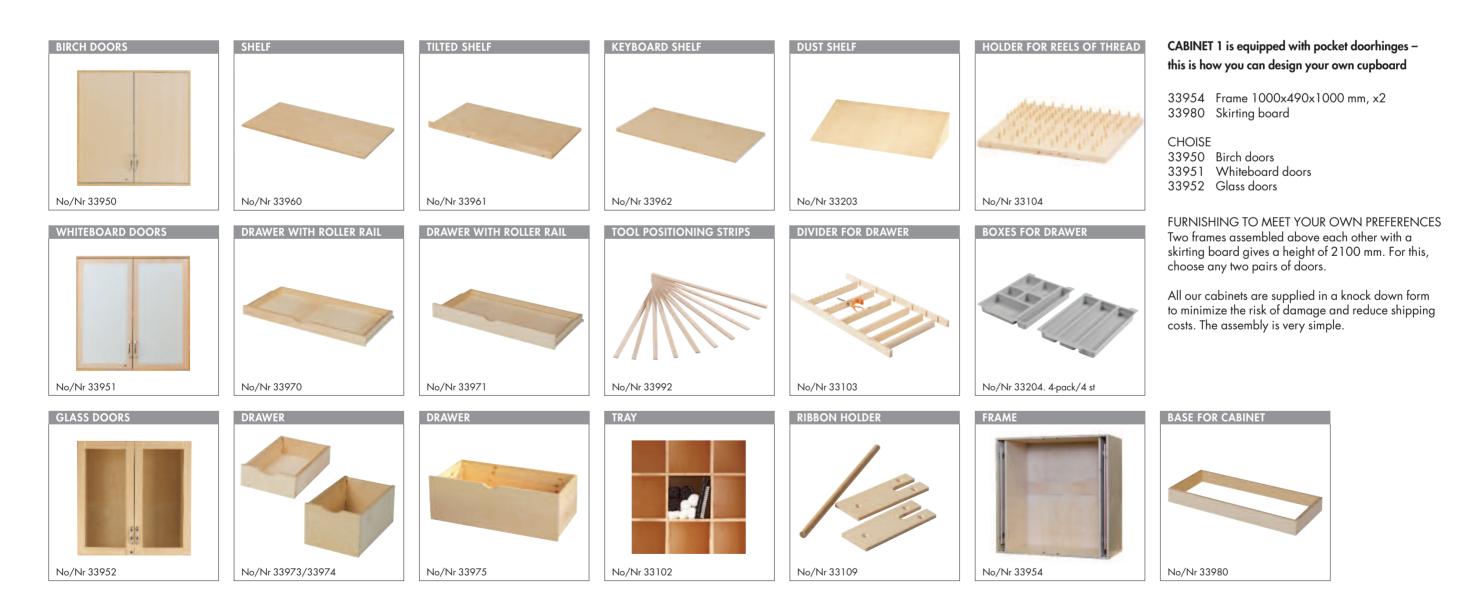

Doors are available in birch, whiteboard or glass to the smart recessed design that permits them to slide back into the cabinet when closed. No more swinging doors that are in the way. The Sjöberg Cabinet 1 can be adapted to meet a variety of storage needs such as tools, office stationery and computers. The cabinet comes in handy knockdown packages.

All our cabinets are supplied in a knock-downform to minimize the risk of damage and reduce shipping costs. The assembly is very simple.

For more information on our cabinet assortment, order a catalogue or visit www.sjobergs.se

### Design your own Cabinet1!

The Sjöbergs Cabinet1 is designed so that you can build cabinets to suit your own needs.