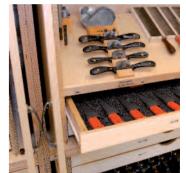

## Smart pocket door, Cabinet 1!

8 interior layouts plus you can select from 3 different door options.

THE SJÖBERGS CABINET 1

A robust, attractive and clever cabinet for versatile storage. Frame and interior are made of 18 mm (3/4") birch plywood which provides stability and durability.

Doors are available in birch, whiteboard or glass to the smart recessed design that permits them to slide back into the cabinet when closed. No more swinging doors that are in the way. The Sjöberg Cabinet 1 can be adapted to meet a variety of storage needs such as tools, office stationery and computers. The cabinet comes in handy knockdown packages.

### Design your own Cabinet1!

The Sjöbergs Cabinet1 is designed so that you can build cabinets to suit your own needs.