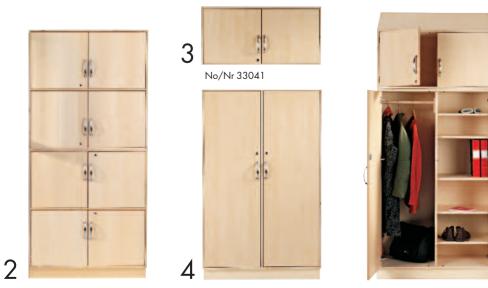

#### CABINET 2

Robust, stable and functional as Cabinet 1 with half doors in birch fitted with 170 degree oven hinges. The interior consists of 4 fixed and 4 adjustable shelves in 18 mm birch plywood. Including base the cupboard has a height of 2100 mm, depth 490 mm and width 1000 mm.

#### CABINET 3

If you want to add height, you can use Cabinet 3 which is 500 mm high. It fits Cabinets 1, 2 and 4.

#### **CABINET 4**

The doors have 170 degree oven hinges. The interior of Cabinet 4 consists of 1 clothes rail plus 4 adjustable and 1 fixed shelf. The cupboard dimensions including base are 1600 mm high, 1000 mm wide and 490 mm deep. Cupboards 3 and 4 with the base have a standard height of 2100 mm.

No/Nr 33031

No/Nr 33051