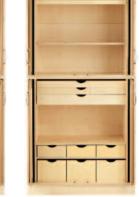

## Smart pocket door, Cabinet 1!

8 interior layouts plus you can select from 3 different door options.

THE SJÖBERGS CABINET 1

A robust, attractive and clever cabinet for versatile storage. Frame and interior are made of 18 mm (3/4") birch plywood which provides stability and durability.

Doors are available in birch, whiteboard or glass to the smart recessed design that permits them to slide back into the cabinet when closed. No more swinging doors that are in the way. The Sjöberg Cabinet 1 can be adapted to meet a variety of storage needs such as tools, office stationery and computers. The cabinet comes in handy knockdown packages.

### Design your own Cabinet1!

The Sjöbergs Cabinet1 is designed so that you can build cabinets to suit your own needs.