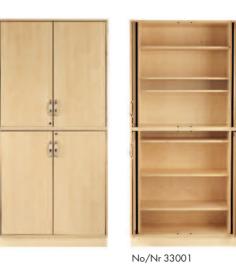

## Smart pocket door, Cabinet 1!

8 interior layouts plus you can select from 3 different door options.

THE SJÖBERGS CABINET 1

A robust, attractive and clever cabinet for versatile storage. Frame and interior are made of 18 mm (3/4") birch plywood which provides stability and durability.

Doors are available in birch, whiteboard or glass to the smart recessed design that permits them to slide back into the cabinet when closed. No more swinging doors that are in the way. The Sjöberg Cabinet 1 can be adapted to meet a variety of storage needs such as tools, office stationery and computers. The cabinet comes in handy knockdown packages.

#### CABINET 2

Robust, stable and functional as Cabinet 1 with half doors in birch fitted with 170 degree oven hinges. The interior consists of 4 fixed and 4 adjustable shelves in 18 mm birch plywood. Including base the cupboard has a height of 2100 mm, depth 490 mm and width 1000 mm.