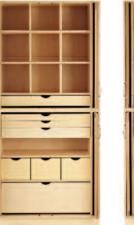

## Smart pocket door, Cabinet 1!

8 interior layouts plus you can select from 3 different door options.

THE SJÖBERGS CABINET 1

A robust, attractive and clever cabinet for versatile storage. Frame and interior are made of 18 mm (3/4") birch plywood which provides stability and durability.

Doors are available in birch, whiteboard or glass to the smart recessed design that permits them to slide back into the cabinet when closed. No more swinging doors that are in the way. The Sjöberg Cabinet 1 can be adapted to meet a variety of storage needs such as tools, office stationery and computers. The cabinet comes in handy knockdown packages.