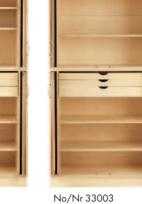

## Smart pocket door, Cabinet 1!

8 interior layouts plus you can select from 3 different door options.

THE SJÖBERGS CABINET 1

A robust, attractive and clever cabinet for versatile storage. Frame and interior are made of 18 mm (3/4") birch plywood which provides stability and durability.

Doors are available in birch, whiteboard or glass to the smart recessed design that permits them to slide back into the cabinet when closed. No more swinging doors that are in the way. The Sjöberg Cabinet 1 can be adapted to meet a variety of storage needs such as tools, office stationery and computers. The cabinet comes in handy knockdown packages.

### Design your own Cabinet1!

The Sjöbergs Cabinet1 is designed so that you can build cabinets to suit your own needs.