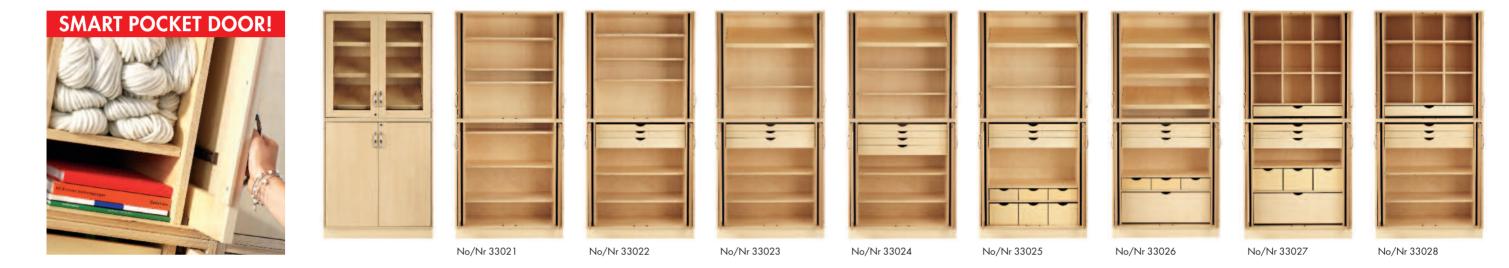

## Smart pocket door, Cabinet 1!

8 interior layouts plus you can select from 3 different door options.

THE SJÖBERGS CABINET 1

A robust, attractive and clever cabinet for versatile storage. Frame and interior are made of 18 mm (3/4") birch plywood which provides stability and durability.

Doors are available in birch, whiteboard or glass to the smart recessed design that permits them to slide back into the cabinet when closed. No more swinging doors that are in the way. The Sjöberg Cabinet 1 can be adapted to meet a variety of storage needs such as tools, office stationery and computers. The cabinet comes in handy knockdown packages.

### Design your own Cabinet1!

The Sjöbergs Cabinet1 is designed so that you can build cabinets to suit your own needs.