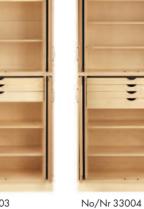

## Smart pocket door, Cabinet 1!

8 interior layouts plus you can select from 3 different door options.

THE SJÖBERGS CABINET 1

A robust, attractive and clever cabinet for versatile storage. Frame and interior are made of 18 mm (3/4") birch plywood which provides stability and durability.

Doors are available in birch, whiteboard or glass to the smart recessed design that permits them to slide back into the cabinet when closed. No more swinging doors that are in the way. The Sjöberg Cabinet 1 can be adapted to meet a variety of storage needs such as tools, office stationery and computers. The cabinet comes in handy knockdown packages.

### Design your own Cabinet1!

The Sjöbergs Cabinet1 is designed so that you can build cabinets to suit your own needs.