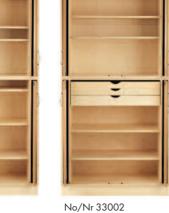

#### CABINET 2

Robust, stable and functional as Cabinet 1 with half doors in birch fitted with 170 degree oven hinges. The interior consists of 4 fixed and 4 adjustable shelves in 18 mm birch plywood. Including base the cupboard has a height of 2100 mm, depth 490 mm and width 1000 mm.

#### CABINET 3

If you want to add height, you can use Cabinet 3 which is 500 mm high. It fits Cabinets 1, 2 and 4.

#### **CABINET 4**

The doors have 170 degree oven hinges. The interior of Cabinet 4 consists of 1 clothes rail plus 4 adjustable and 1 fixed shelf. The cupboard dimensions including base are 1600 mm high, 1000 mm wide and 490 mm deep. Cupboards 3 and 4 with the base have a standard height of 2100 mm.