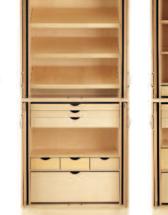

## Smart pocket door, Cabinet 1!

8 interior layouts plus you can select from 3 different door options.

THE SJÖBERGS CABINET 1

A robust, attractive and clever cabinet for versatile storage. Frame and interior are made of 18 mm (3/4") birch plywood which provides stability and durability.

Doors are available in birch, whiteboard or glass to the smart recessed design that permits them to slide back into the cabinet when closed. No more swinging doors that are in the way. The Sjöberg Cabinet 1 can be adapted to meet a variety of storage needs such as tools, office stationery and computers. The cabinet comes in handy knockdown packages.

### Design your own Cabinet1!

The Sjöbergs Cabinet1 is designed so that you can build cabinets to suit your own needs.