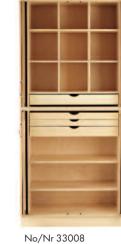

## Smart pocket door, Cabinet 1!

8 interior layouts plus you can select from 3 different door options.

THE SJÖBERGS CABINET 1

A robust, attractive and clever cabinet for versatile storage. Frame and interior are made of 18 mm (3/4") birch plywood which provides stability and durability.

Doors are available in birch, whiteboard or glass to the smart recessed design that permits them to slide back into the cabinet when closed. No more swinging doors that are in the way. The Sjöberg Cabinet 1 can be adapted to meet a variety of storage needs such as tools, office stationery and computers. The cabinet comes in handy knockdown packages.