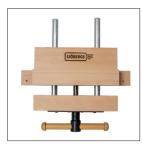

## Accessories

**Sjöbergs Jaw cushions** Art nr 33381

Sjöbergs Smart Clamper is a mobile vice made from tough, solid beech wood fitted to a strong vice with galvanised steel guide rods. The same vice that is found on Sjöbergs range of hobby benches.

The vice capacity is 115 mm. The total width of the Smart Clamper is 400 mm. The vice is 300mm. The weight is only 4 kg (8,82lb). The vice can easily be transported or fixed at any table or bench with clamps or screws.

Sjöbergs Smart Clamper can also be used as a vice when you want to build your own bench.

If you need to change grip on a golf club or change a blade on a machine? Perhaps you want to make your own fly fishing lure, paint something or perhaps glue a broken vase? Sjöbergs Smart Clamper lets you work with both hands free.