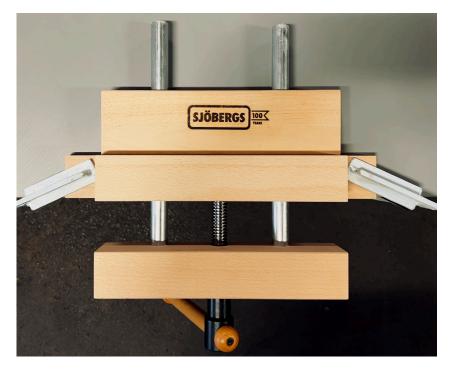

## Accessories

**Sjöbergs Jaw cushions** Art nr 33381

Sjöbergs Smart Clamper is a mobile vice made from tough, solid beech wood fitted to a strong vice with galvanised steel guide rods. The same vice that is found on Sjöbergs range of hobby benches.

The vice capacity is 115 mm. The total width of the Smart Clamper is 400 mm. The vice is 300mm. The weight is only 4 kg (8,82lb). The vice can easily be transported or fixed at any table or bench with clamps or screws.

Sjöbergs Smart Clamper can also be used as a vice when you want to build your own bench.

If you need to change grip on a golf club or change a blade on a machine? Perhaps you want to make your own fly fishing lure, paint something or perhaps glue a broken vase? Sjöbergs Smart Clamper lets you work with both hands free.