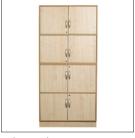

# Sjöbergs Cabinet 3

SJÖBERGS CABINET 3. If you want to add height, you can use Cabinet 3 which is 500 mm high. It fits Cabinets 1 and 2.

Robust, stable and functional as Cabinet 2 with doors in birch fitted with 170 degree oven hinges. Lock is included. Frame and interior in 19 mm melamine coated MDF provides stability and durability.

### Sjöbergs Cabinet 3

Art.nr 38041

EAN 7316708041102

 $19^{11/16}$  in Height 500 mm  $39^{3/8}$  in Width 1000 mm 19<sup>19/64</sup> in Depth 490 mm

31 kg Weight