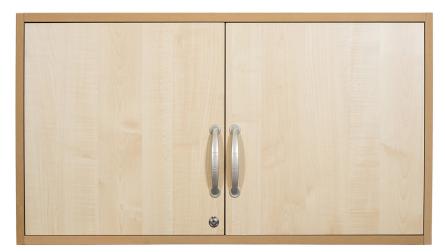

# Sjöbergs Cabinet 3

SJÖBERGS CABINET 3. If you want to add height, you can use Cabinet 3 which is 500 mm high. It fits Cabinets 1 and 2.

Robust, stable and functional as Cabinet 2 with doors in birch fitted with 170 degree oven hinges. Lock is included. Frame and interior in 19 mm melamine coated MDF provides stability and durability.

### Sjöbergs Cabinet 3

Art.nr 38041

EAN 7316708041102

 $19^{11/16}$  in Height 500 mm  $39^{3/8}$  in Width 1000 mm 19<sup>19/64</sup> in Depth 490 mm

31 kg Weight