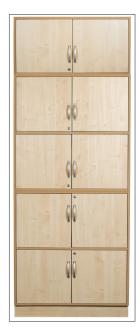

# Sjöbergs Cabinet 3

SJÖBERGS CABINET 3. If you want to add height, you can use Cabinet 3 which is 500 mm high. It fits Cabinets 1 and 2.

Robust, stable and functional as Cabinet 2 with doors in birch fitted with 170 degree oven hinges. Lock is included. Frame and interior in 19 mm melamine coated MDF provides stability and durability.

### Sjöbergs Cabinet 3

Art.nr 38041

EAN 7316708041102

 $19^{11/16}$  in Height 500 mm  $39^{3/8}$  in Width 1000 mm 19<sup>19/64</sup> in Depth 490 mm

31 kg Weight