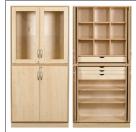

# Sjöbergs Cabinet 3

SJÖBERGS CABINET 3. If you want to add height, you can use Cabinet 3 which is 500 mm high. It fits Cabinets 1 and 2.

Robust, stable and functional as Cabinet 2 with doors in birch fitted with 170 degree oven hinges. Lock is included. Frame and interior in 19 mm melamine coated MDF provides stability and durability.

### Sjöbergs Cabinet 3

Art.nr 38041

EAN 7316708041102

 $19^{11/16}$  in Height 500 mm  $39^{3/8}$  in Width 1000 mm 19<sup>19/64</sup> in Depth 490 mm

31 kg Weight