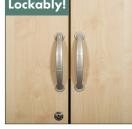

# Sjöbergs Cabinet 3

SJÖBERGS CABINET 3. If you want to add height, you can use Cabinet 3 which is 500 mm high. It fits Cabinets 1 and 2.

Robust, stable and functional as Cabinet 2 with doors in birch fitted with 170 degree oven hinges. Lock is included. Frame and interior in 19 mm melamine coated MDF provides stability and durability.